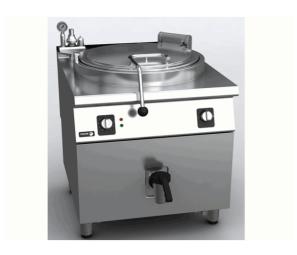

| DESCI | SID. | TIO. | N |
|-------|------|------|---|

ELECTRIC BOILING PAN INDIRECT HEAT, AUTOMATIC REFILL, M-E915 BM Boiling pans are ideal to cook, simmer or stew different types of food in large quantities and volume.

Indirect heat boiling pans or bain marie pans are specially suitable to simmer, poach or braise products that do not require continuous

stirring or a high cooking temperature. 2 mm stainless AISI-304 steel top with rounded edges for easy cleaning.

Laser cut and automatic welding for a perfect adjustment of sides between modules with square angle finish.

The pan is integrated in the top by robotic welding. It is made of AISI-304 stainless steel and the bottom is made of stainless steel

AISI-316L. Side walls with satin polished, for easy cleaning. 150 litre capacity model.

Indirect gas heating by means of bain marie jacket around the pan. Heating by shielded electrical resistances under the bain marie chamber.