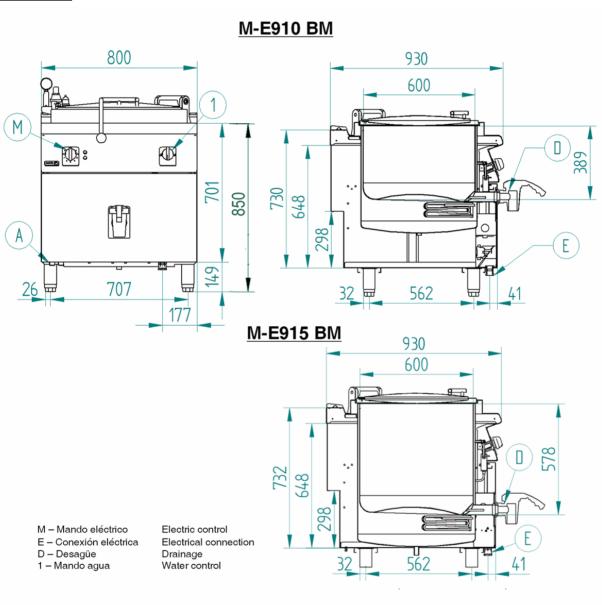

Catalogue: SERIE 900

Chapter:

**BOILING PANS 900** 

Article ·

M-E915BM 380...415V 3N 50/60Hz

Code: 19020378

| DIMENSIONS AND WEIGHTS |                | Net dimensions        | <u>Packed</u>   |
|------------------------|----------------|-----------------------|-----------------|
| Length                 | mm             | 800,00                | 1.022,00        |
| Depth                  | mm             | 930,00                | 840,00          |
| Height                 | mm             | 850,00                | 1.125,00        |
| Weight                 | kg             | 138,00                | 150,00          |
| Volume                 | m3             | 0,69                  | 0,97            |
|                        |                |                       |                 |
| ELECTRICITY            | 380415V        | 50/60Hz               |                 |
|                        | Power          |                       | <b>22,00</b> kW |
| Connections            | 230 V. 1+N+T   | 2X16+T - 80 A         |                 |
|                        | 230 V. III+T   | 3X10+T - 63           | Α               |
|                        | 400 V. III+N+T | 4X6MM2+T              |                 |
| GAS                    | Not necessary  |                       |                 |
| WATER                  | Pressure       | Water Pres:200-400kPa | a(2-4bar)       |
| STEAM                  | Not necessary  |                       |                 |
|                        |                |                       |                 |

## SCHEMA - DIMENSIONS