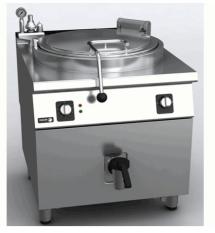

| DESCI | SID. | TIO. | N |
|-------|------|------|---|

ELECTRIC BOILING PAN INDIRECT HEAT, AUTOMATIC REFILL, M-E915 BM Boiling pans are ideal to cook, simmer or stew different types of food in large quantities and volume.

Indirect heat boiling pans or bain marie pans are specially suitable to simmer, poach or braise products that do not require continuous

stirring or a high cooking temperature. 2 mm stainless AISI-304 steel top with rounded edges for easy cleaning.

Laser cut and automatic welding for a perfect adjustment of sides between modules with square angle finish.

The pan is integrated in the top by robotic welding. It is made of AISI-304 stainless steel and the bottom is made of stainless steel

AISI-316L. Side walls with satin polished, for easy cleaning. 150 litre capacity model.

Indirect gas heating by means of bain marie jacket around the pan. Heating by shielded electrical resistances under the bain marie chamber.